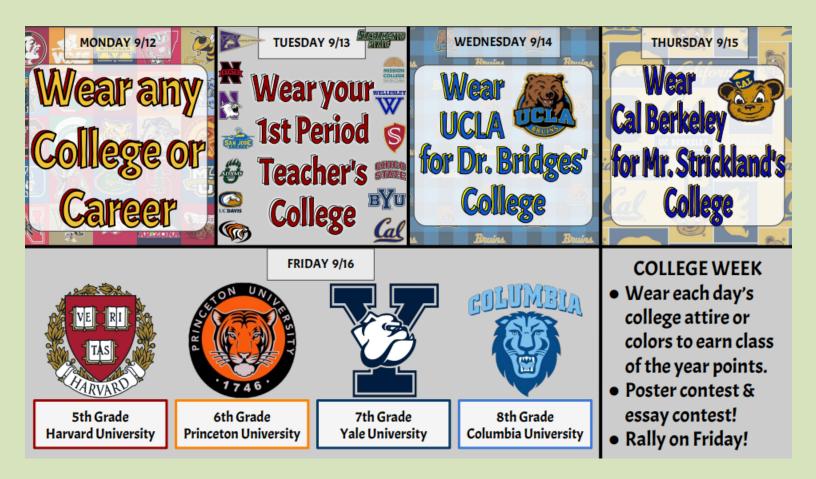

# College Week Coming Soon! September 12-16

We are going to be having our "normal year" events this year and I will be sending out information on Sports, Performances, and other school related events. Be sure to check out the ASB calendar for some activities as we roll in to September. Order your college gear soon; College week starts September 12<sup>th</sup> (see attached flyer). Finally, I would love to connect with you at our very first Coffee and Conversation with the Principal. Join me in the cafeteria at 8:30am on the last Wednesday of every month to hear about all of the amazing things happening at Jefferson.